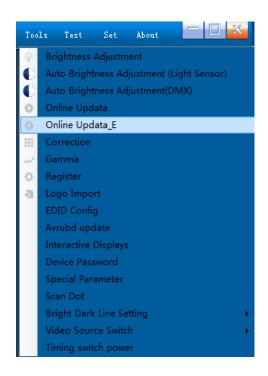

- 2. Online Upgrade\_E Version: Click YdeaFast software "function", "online upgrade \_E edition input password: 0000 or 86586287, then import. SBIN file.
  - 2.1 The .SBIN file is System manufacturer provide;
  - 2.2 PC software will be according to the update file, the object of the automatic identification upgrade, upgrade to avoid errors;