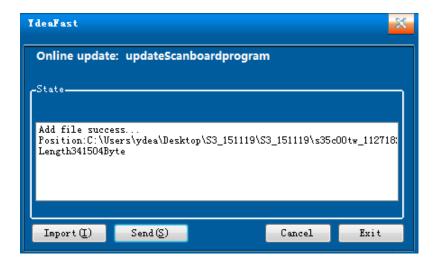

3. Click on the import, import after the upgrade process, click send, waiting for the PC software upgrade, the upgrade is complete;

- 4. The upgrade is complete, receiving card will automatically restart, after receiving card normal boot, once again detection receiving card version, check whether the upgrade in the correct version;
- 5. In E\_ version upgrades, if the system suddenly loses power, to upgrade to the receiving card, to upgrade again to receive CARDS and electricity system can work normally.