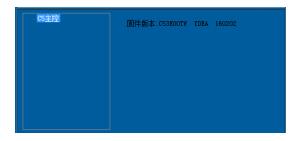

## 1. Check the version:

Normally connected to the computer serial port to C5 controller COM port, to query the current receiving card version, click on this button, the query version;

( Picture1 Check version )